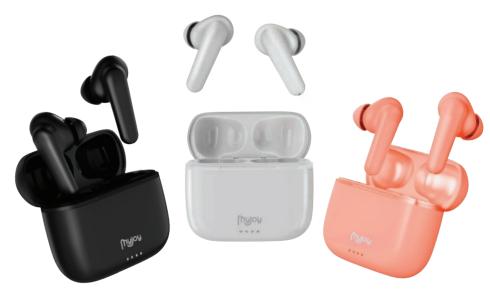

## My My earphones

joy comes in colors

## joy comes in colors

180
Hours of standby

Incredible Sound

noise reduction for superior vocal enhancement

exceptional accuracy and clarity

Perfect for Home, Offices or On the Go, Each earbud has beamforming noise reduction for superior vocal enhancement and background-noise suppression