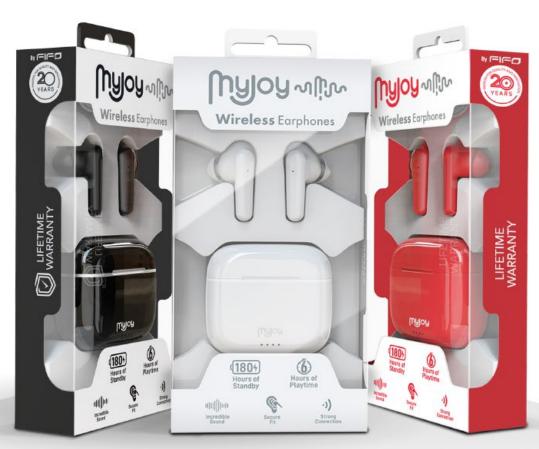

## My My earphones





joy comes in colors

## joy comes in colors





180
Hours of standby



Incredible Sound











noise reduction for superior vocal enhancement



exceptional accuracy and clarity









Perfect for Home, Offices or On the Go, Each earbud has beamforming noise reduction for superior vocal enhancement and background-noise suppression



















**Strong Connection** 



sweatproof





With Fast Charge: A single charge gives you a full 7 hours of listening, while the charging case extends that to 40 hours. When you're in a rush and need power fast, simply charge for 10 minutes and get up to 1 hour of playtime.



## Retail Packaging Options