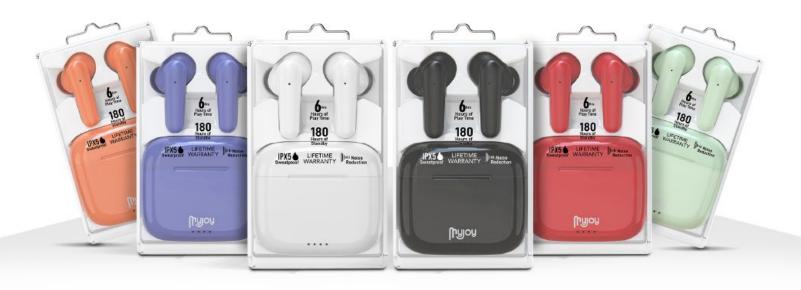

## My My earphones





joy comes in colors

## joy comes in colors





180
Hours of standby



Incredible Sound











noise reduction for superior vocal enhancement



exceptional accuracy and clarity









Perfect for Home, Offices or On the Go, Each earbud has beamforming noise reduction for superior vocal enhancement and background-noise suppression



















**Strong Connection** 



sweatproof





With Fast Charge: A single charge gives you a full 7 hours of listening, while the charging case extends that to 40 hours. When you're in a rush and need power fast, simply charge for 10 minutes and get up to 1 hour of playtime.



## Retail Packaging Options