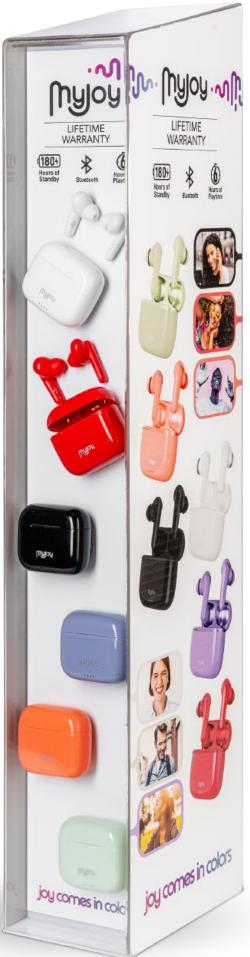

## My My earphones





joy comes in colors

## joy comes in colors





180
Hours of standby



Incredible Sound











noise reduction for superior vocal enhancement



exceptional accuracy and clarity









Perfect for Home, Offices or On the Go, Each earbud has beamforming noise reduction for superior vocal enhancement and background-noise suppression



















**Strong Connection** 



sweatproof





With Fast Charge: A single charge gives you a full 7 hours of listening, while the charging case extends that to 40 hours. When you're in a rush and need power fast, simply charge for 10 minutes and get up to 1 hour of playtime.



## Retail Packaging Options