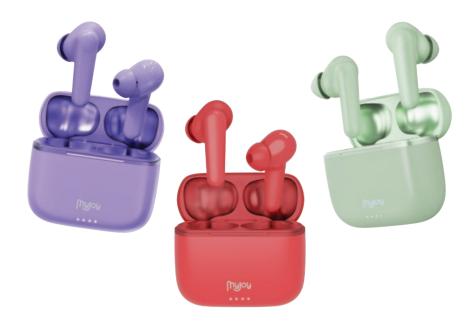

## My My earphones

joy comes in colors

## joy comes in colors

180
Hours of standby

Incredible Sound

noise reduction for superior vocal enhancement

exceptional accuracy and clarity

Perfect for Home, Offices or On the Go, Each earbud has beamforming noise reduction for superior vocal enhancement and background-noise suppression