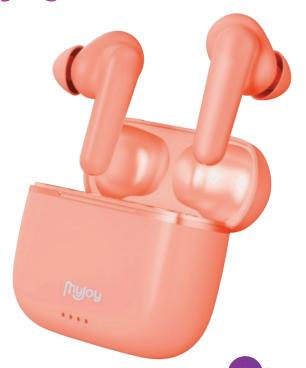

**Strong Connection** 

sweatproof

With Fast Charge: A single charge gives you a full 7 hours of listening, while the charging case extends that to 40 hours. When you're in a rush and need power fast, simply charge for 10 minutes and get up to 1 hour of playtime.