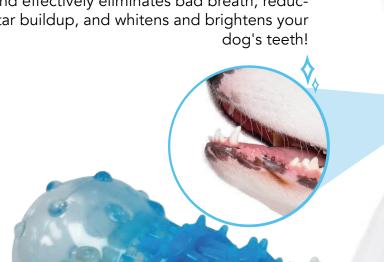

# **Dental Twist**

Designed to help freshen breath, stimulate gums, and reduce tartar and plaque buildup as your dog plays and chews away!

Gently and effectively eliminates bad breath, reduces tartar buildup, and whitens and brightens your