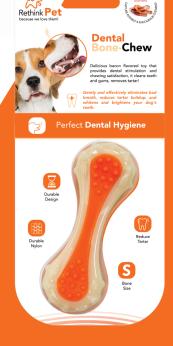

Dental
Chew-Toys
with Odor
Stimulus
TECHNOLOGY
Rethink Pet

Keep their mind engaged for hours and getting bored in the house!

On top of making your dog's day fun, the bacon scented chew toy is made completely of durable nylon, which makes it long lasting. The toy creates friction on teeth that supports maximum oral health and dental hygiene.

Keep their mind engaged for hours and getting bored in the house!

**TECHNOLOGY** 

On top of making your dog's day fun, the bacon scented chew toy is made completely of durable nylon, which makes it long lasting. The toy creates friction on teeth that supports maximum oral health and dental hygiene.

Perfect Dental Hygiene

Durable Nylon