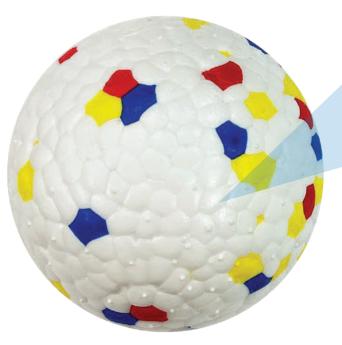

#### **Bounce Ball**

The outer coating has a lightness & softness factor that helps provide high elasticity, tensile strength, and durability.

Durable, natural, no chemical smell rubber retains shape, bounces well, and stands up to tough chew

**E-TPU** 

100% Recyclable

High Tensile Strength

Lightness & Softness

Made from E-TPU (Expanded Thermoplastic Polyurethane) Technology, Bounce Ball keeps your dog active. The outer coating has a lightness & softness factor that helps provide high elasticity, tensile strength, and durability.