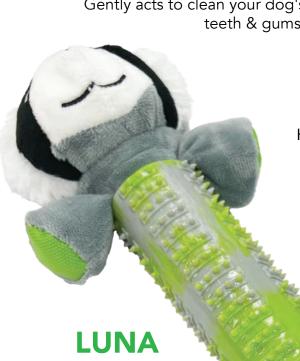

# **Dental Twist**

Designed to help freshen breath, stimulate gums, and reduce tartar and plaque buildup as your dog plays and chews away!

Gently and effectively eliminates bad breath, reduces tartar buildup, and whitens and brightens your

Preventable Illnesses

Reduce Tartar

Fresh Breath

Durable Design

All natural rubber to withstand even the most aggressive of chewers. While no dog toy is truly indestructible, this one comes very close!

Helps eliminate your dog's bad breath, and promotes dental hygiene to keep away particles and build up from causing gum disease. Never shy away from a doggy kiss again!