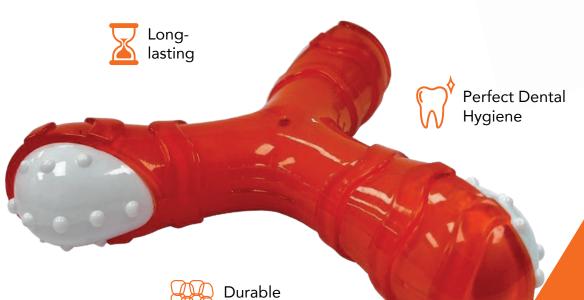

Dental
Chew-Toys
with Odor
Stimulus
TECHNOLOGY
Rethink Pet

Keep their mind engaged for hours and getting bored in the house!

On top of making your dog's day fun, the bacon scented chew toy is made completely of durable nylon, which makes it long lasting. The toy creates friction on teeth that supports maximum oral health and dental hygiene.

Keep their mind engaged for hours and getting bored in the house!

**TECHNOLOGY** 

On top of making your dog's day fun, the bacon scented chew toy is made completely of durable nylon, which makes it long lasting. The toy creates friction on teeth that supports maximum oral health and dental hygiene.

Perfect Dental Hygiene

Durable Nylon