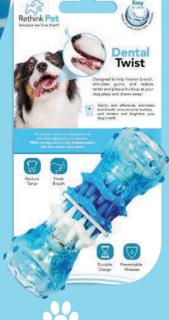

# **Dental Twist**

Designed to help freshen breath, stimulate gums, and reduce tartar and plaque buildup as your dog plays and chews away!

Gently and effectively eliminates bad breath, reduces tartar buildup, and whitens and brightens your

Preventable Illnesses

Reduce Tartar

Fresh Breath

Durable Design

All natural rubber to withstand even the most aggressive of chewers. While no dog toy is truly indestructible, this one comes very close!

Helps eliminate your dog's bad breath, and promotes dental hygiene to keep away particles and build up from causing gum disease. Never shy away from a doggy kiss again!