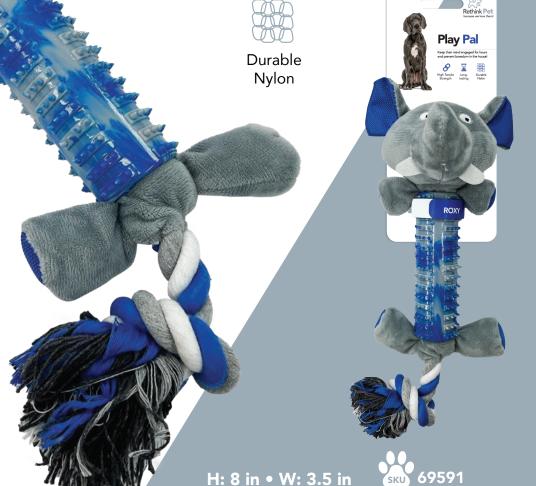

## **Play Pal**

Keep their mind engaged for hours and prevent boredom in the house!

Gently acts to clean your dog's teeth & gums!

S Contraction

High Tensile Strength

Longlasting

Designed for every bite, stretch, and cuddle for your

furry friend. Play Pal contains a nylon center that makes it long-lasting and a soft alluring outer texture with a built-in squeak. Add layers of fun to your dog's

playtime.

#### **Play Pal**

Keep their mind engaged for hours and prevent boredom in the house!

Gently acts to clean your dog's teeth & gums!

Longlasting

#### **STAR**

Designed for every bite, stretch, and cuddle for your furry friend. Play Pal contains a nylon center that makes it long-lasting and a soft alluring outer texture with a built-in squeak. Add layers of fun to your dog's playtime.

#### Play Pal

Keep their mind engaged for hours and prevent boredom in the house!

> Gently acts to clean your dog's teeth & gums!

High Tensile Strength

Longlasting

Designed for every bite, stretch, and cuddle for your furry friend. Play Pal contains a nylon center that makes it long-lasting and a soft alluring outer texture with a built-in squeak. Add layers of fun to your dog's playtime.