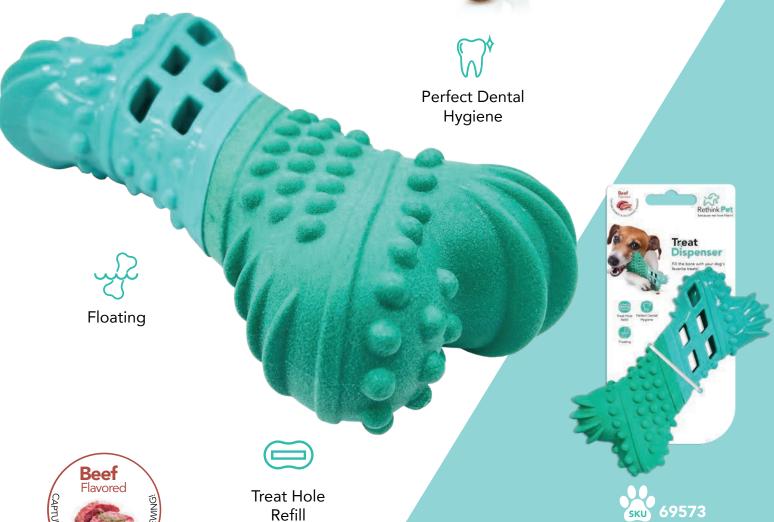

69591

Fill the bone with your dog's favorite treats!

The treat dispenser promotes perfect dental hygiene and mental stimulation.

The rubber structure helps reduce noise and ensures the safety of your dog, so they can enjoy the activites that make them happy.

#### Treat Dispenser

Fill the bone with your dog's favorite treats!

The treat dispenser promotes perfect dental hygiene and mental stimulation.

The rubber structure helps reduce noise and ensures the safety of your dog, so they can enjoy the activites that make them happy.

Perfect Dental Hygiene