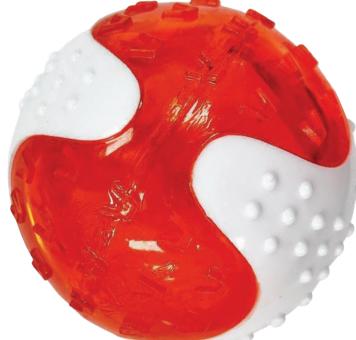

Dental
Chew-Toys
with Odor
Stimulus
TECHNOLOGY
Rethink Pet

Keep their mind engaged for hours and getting bored in the house!

On top of making your dog's day fun, the bacon scented chew toy is made completely of durable nylon, which makes it long lasting. The toy creates friction on teeth that supports maximum oral health and dental hygiene.

Keep their mind engaged for hours and getting bored in the house!

**TECHNOLOGY** 

On top of making your dog's day fun, the bacon scented chew toy is made completely of durable nylon, which makes it long lasting. The toy creates friction on teeth that supports maximum oral health and dental hygiene.