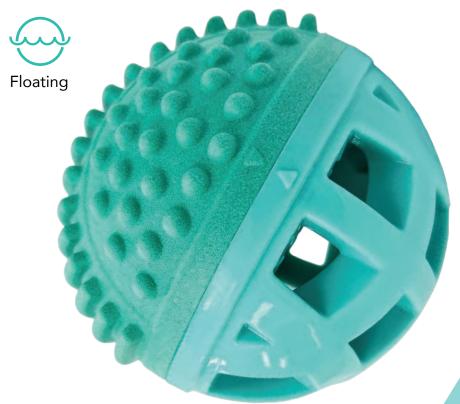

69591

Fill the bone with your dog's favorite treats!

The treat dispenser promotes perfect dental hygiene and mental stimulation.

The rubber structure helps reduce noise and ensures the safety of your dog, so they can enjoy the activites that make them happy.

#### Treat Dispenser

Fill the bone with your dog's favorite treats!

The treat dispenser promotes perfect dental hygiene and mental stimulation.

The rubber structure helps reduce noise and ensures the safety of your dog, so they can enjoy the activites that make them happy.