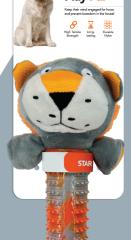

#### **STAR**

Designed for every bite, stretch, and cuddle for your furry friend. Play Pal contains a nylon center that makes it long-lasting and a soft alluring outer texture with a built-in squeak. Add layers of fun to your dog's playtime.

furry friend. Play Pal contains a nylon center that makes it long-lasting and a soft alluring outer texture with a built-in squeak. Add layers of fun to your dog's

playtime.