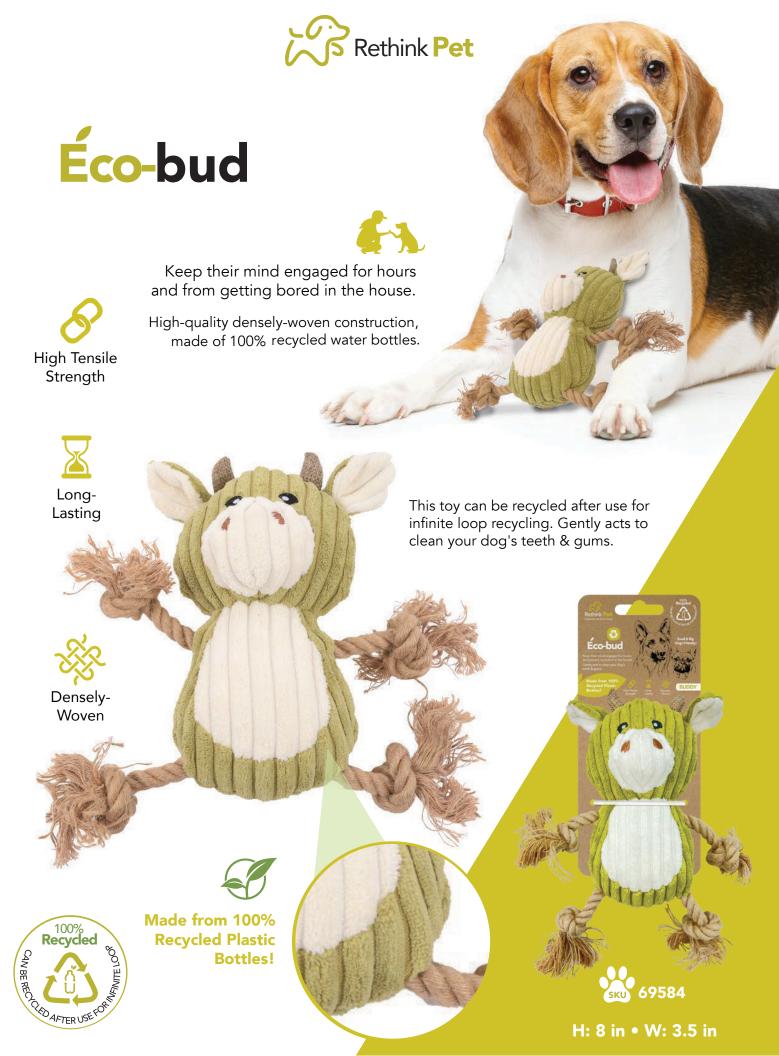

## Éco-bud

Keep their mind engaged for hours and from getting bored in the house.

High-quality densely-woven construction, ecycled water bottles.

Long-Lasting

This toy can be recycled after use for infinite loop recycling. Gently acts to clean your dog's teeth & gums.

Made from 100% Recycled Plastic Bottles!