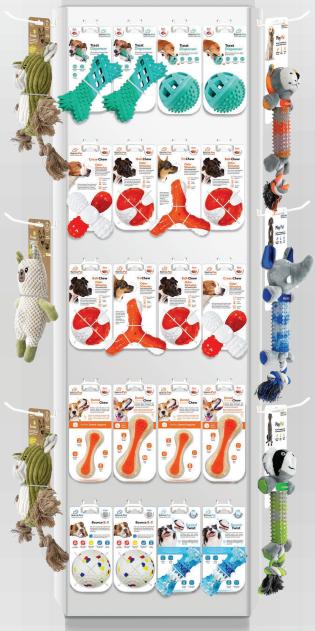

www.rethinkpetusa.com

Your dog will appreciate the fun new toy and the planet will appreciate your choice when you select the ReThink Pet Toy Collection. Made from 100% recycled plastic water bottles, and durable materials.

Your dog can gnaw and tug to his heart's content it's made with high-quality, densely-woven materials and even helps clean your dog's teeth and gums. Some of our toys can also float, so it's perfect for a game of fetch at the lake or pool. When your pup is done with the toy, you can simply recycle it to continue the recycling infinite loop.

Made from 100% Recycled Plastic Bottles!