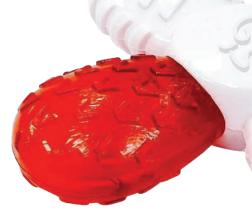

Dental
Chew-Toys
with Odor
Stimulus
TECHNOLOGY
Rethink Pet

Keep their mind engaged for hours and getting bored in the house!

On top of making your dog's day fun, the bacon scented chew toy is made completely of durable nylon, which makes it long lasting. The toy creates friction on teeth that supports maximum oral health and dental hygiene.

Keep their mind engaged for hours and getting bored in the house!

**TECHNOLOGY** 

On top of making your dog's day fun, the bacon scented chew toy is made completely of durable nylon, which makes it long lasting. The toy creates friction on teeth that supports maximum oral health and dental hygiene.

## Chew-Toys with Odor Stimulus TECHNOLOGY

Keep their mind engaged for hours and getting bored in the house!

Nylon

# Chew-Toys with Odor Stimulus TECHNOLOGY

Keep their mind engaged for hours and getting bored in the house!