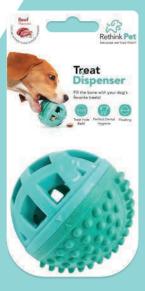

69591

Fill the bone with your dog's favorite treats!

The treat dispenser promotes perfect dental hygiene and mental stimulation.

The rubber structure helps reduce noise and ensures the safety of your dog, so they can enjoy the activites that make them happy.

#### Treat Dispenser

Fill the bone with your dog's favorite treats!

The treat dispenser promotes perfect dental hygiene and mental stimulation.

The rubber structure helps reduce noise and ensures the safety of your dog, so they can enjoy the activites that make them happy.

Perfect Dental Hygiene