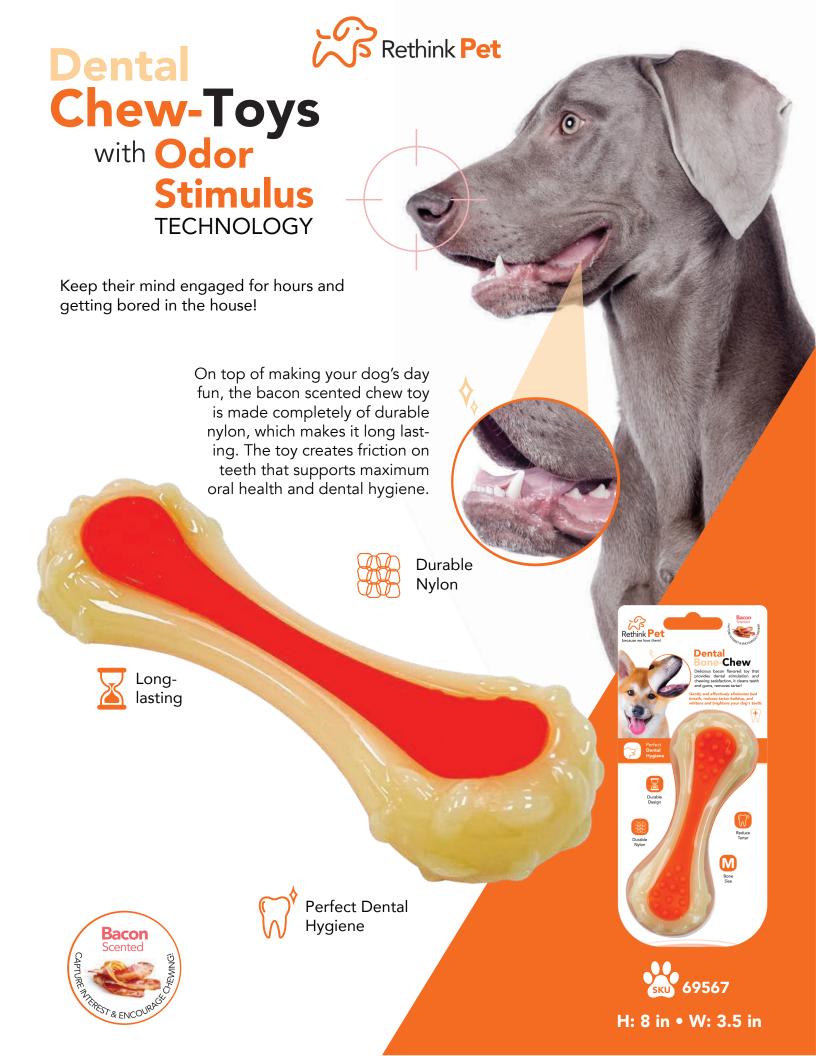

Dental
Chew-Toys
with Odor
Stimulus
TECHNOLOGY
Rethink Pet

Keep their mind engaged for hours and getting bored in the house!

On top of making your dog's day fun, the bacon scented chew toy is made completely of durable nylon, which makes it long lasting. The toy creates friction on teeth that supports maximum oral health and dental hygiene.

Keep their mind engaged for hours and getting bored in the house!

**TECHNOLOGY** 

On top of making your dog's day fun, the bacon scented chew toy is made completely of durable nylon, which makes it long lasting. The toy creates friction on teeth that supports maximum oral health and dental hygiene.

Perfect Dental Hygiene

Durable Nylon

## Chew-Toys with Odor Stimulus TECHNOLOGY

Keep their mind engaged for hours and getting bored in the house!

Nylon

# Chew-Toys with Odor Stimulus TECHNOLOGY

Keep their mind engaged for hours and getting bored in the house!