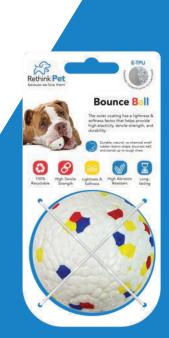

#### **Bounce Ball**

The outer coating has a lightness & softness factor that helps provide high elasticity, tensile strength, and durability.

Durable, natural, no chemical smell rubber retains shape, bounces well, and stands up to tough chew

**E-TPU** 

100% Recyclable

High Tensile Strength

Lightness & Softness

Made from E-TPU (Expanded Thermoplastic Polyurethane) Technology, Bounce Ball keeps your dog active. The outer coating has a lightness & softness factor that helps provide high elasticity, tensile strength, and durability.