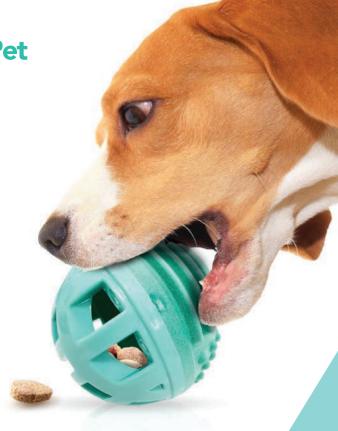

69591

Fill the bone with your dog's favorite treats!

The treat dispenser promotes perfect dental hygiene and mental stimulation.

The rubber structure helps reduce noise and ensures the safety of your dog, so they can enjoy the activites that make them happy.

#### Treat Dispenser

Fill the bone with your dog's favorite treats!

The treat dispenser promotes perfect dental hygiene and mental stimulation.

The rubber structure helps reduce noise and ensures the safety of your dog, so they can enjoy the activites that make them happy.