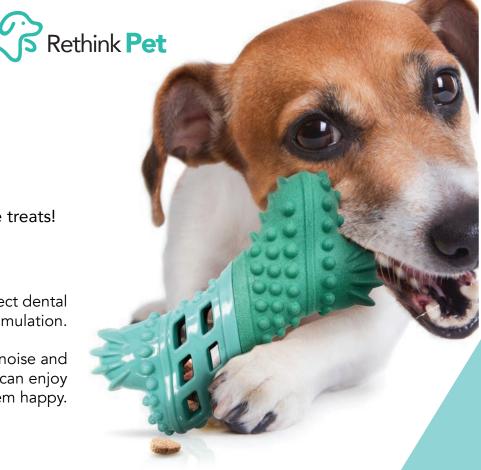

69591

Fill the bone with your dog's favorite treats!

The treat dispenser promotes perfect dental hygiene and mental stimulation.

The rubber structure helps reduce noise and ensures the safety of your dog, so they can enjoy the activites that make them happy.

#### Treat Dispenser

Fill the bone with your dog's favorite treats!

The treat dispenser promotes perfect dental hygiene and mental stimulation.

The rubber structure helps reduce noise and ensures the safety of your dog, so they can enjoy the activites that make them happy.